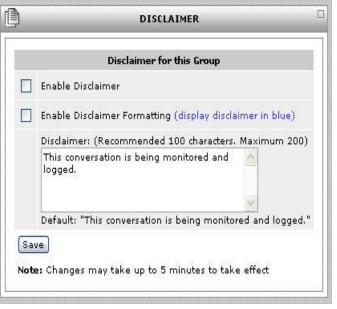

# Be Focused

Please Note: You can only INCREASE Archive retention times. If you would like to DECREASE the retention time please fill out this form and fax it to 619.374.7227 with the appropriate authorized signatures.