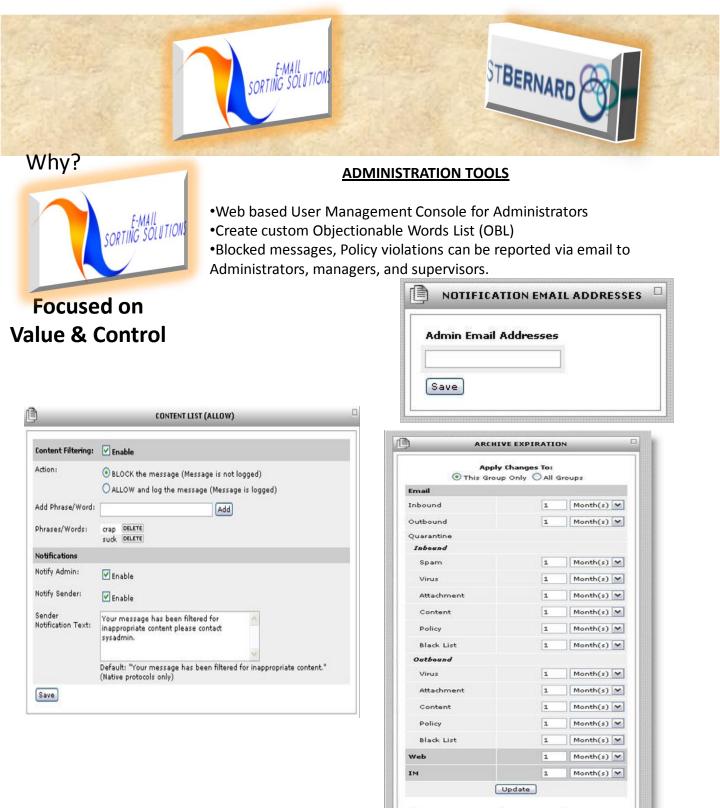

# Be Focused

Please Note: You can only INCREASE Archive retention times. If you would like to DECREASE the retention time please fill out this form and fax it to 619.374.7227 with the appropriate authorized signatures.